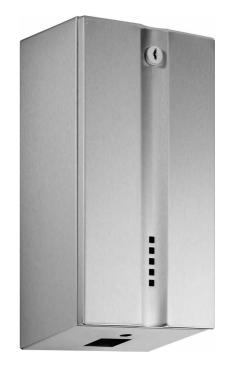

## **SENSOR - LIQUID SOAP DISPENSER L 109E**

((Rent)

148 x 298 x 130 mm 500 ml soap bottle

- Full metal housing in robust, easy-to-clean stainless steel AISI 316L, satin finished, all corners fully welded, tapered front with vertical curved recess.
- EWAR® Sensor module with drip-free soap pump
- Designed for 500 ml soap bottle, refillable with new screw cap (available from Wagner-EWAR).
- Square perforations to indicate refill level.
- Housing door swings down for refilling.
- Dispenser lockable with cylinder lock.
- Easy to clean due to optimum accessibility.
- Simple mounting: line up with tiles and fasten with 4 screws.