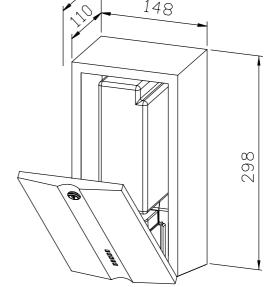

## **SENSOR - LIQUID SOAP DISPENSER L 109E**

((Rent)

148 x 298 x 130 mm 500 ml soap bottle

- Full metal housing in robust, easy-to-clean stainless steel AISI 316L, satin finished, all corners fully welded, tapered front with vertical curved recess.
- EWAR® Sensor module with drip-free soap pump
- Designed for 500 ml soap bottle, refillable with new screw cap (available from Wagner-EWAR).
- Square perforations to indicate refill level.
- Housing door swings down for refilling.
- Dispenser lockable with cylinder lock.
- Easy to clean due to optimum accessibility.
- Simple mounting: line up with tiles and fasten with 4 screws.

Dimensions 148 x 298 x 130 mm; for 500 ml soap bottles; includes mounting components, batteries and first fill.

Article No. L 109e

| Available surfaces                  | Ident-No. |
|-------------------------------------|-----------|
| satin finished (standard)           | 828 510   |
| (coloured) plastic powder - coating | 829 510   |